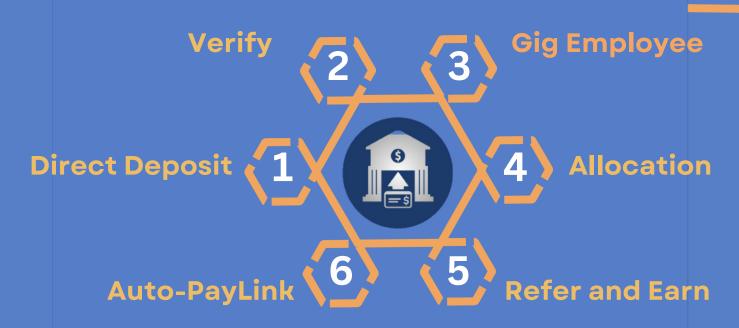

## **Digital Customer Onboarding**

Integrated with all Jack Henry Core Processors

Please scan the QR code to schedule a demo or book a call.

OSSNA's Onboarding App securely connects payroll accounts for Community Financial Institutions customers to redirect direct deposits in real-time from 10,000+ employers, All major payroll processors, Social Security and 27 State Unemployment Agencies.

OSSNA's Digital Onboarding gets customer

their paystubs fast, aiding Community Financial

underwriters for speedy loan processing and disbursement.

OSSNA's Digital Onboarding enables Gig single session.

OSSNA's Digital Onboarding customers/account holders to allocate their Salary or Social Security Income towards payment for their loan, accounts, Credit Cards, HeLOC, etc. And provides the Community Financial Institutions tangible data points for cross-selling.

OSSNA's Digital Onboarding promotes Community Financial Institutions growth through a time-sensitive 'Refer a Friend, Earn a Bonus' feature, fostering prompt customer engagement.

Please scan the QR code to schedule a demo or book a call

## What is **AutoPayLink?**

OSSNA's Digital Onboarding revolutionizes Community Financial Institutions and empowers consumers by facilitating PayLink, connecting to merchant accounts, streaming services, and enabling hassle- free updates of recurring bill payment methods.