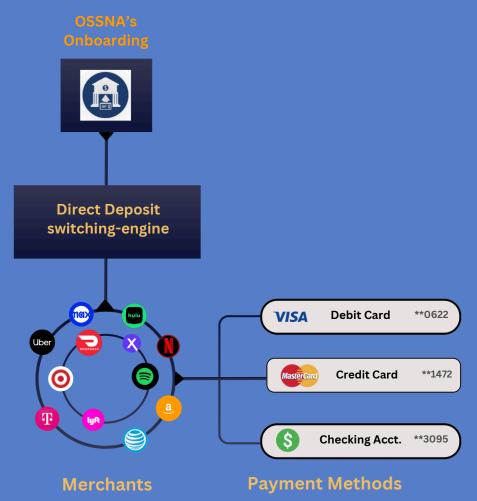

## What is **AutoPayLink?**

OSSNA's Digital Onboarding revolutionizes Community Financial Institutions and empowers consumers by facilitating PayLink, connecting to merchant accounts, streaming services, and enabling hassle- free updates of recurring bill payment methods.