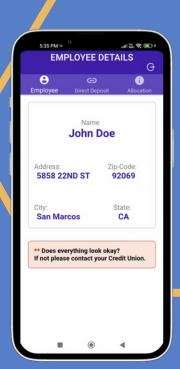

OSSNA's Digital Onboarding gets customer

their paystubs fast, aiding Community Financial

underwriters for speedy loan processing and disbursement.

OSSNA's Digital Onboarding enables Gig single session.

OSSNA's Digital Onboarding customers/account holders to allocate their Salary or Social Security Income towards payment for their loan, accounts, Credit Cards, HeLOC, etc. And provides the Community Financial Institutions tangible data points for cross-selling.