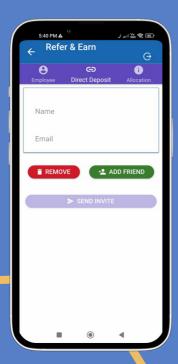

Refer & Earr

OSSNA's Digital Onboarding promotes Credit Union growth through a time-sensitive 'Refer a Friend, Earn a Bonus' feature, fostering prompt member engagement.

Please scan the QR code to schedule a demo or book a call.