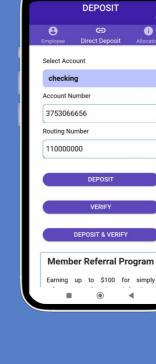

OSSNA's Digital Onboarding gets members their paystubs fast, aiding Credit Union underwriters for speedy loan processing and disbursement.

Employees to link multiple paychecks to their

OSSNA's Digital Onboarding enables Gig Employees to link multiple paychecks to their Credit Union account in a single session.