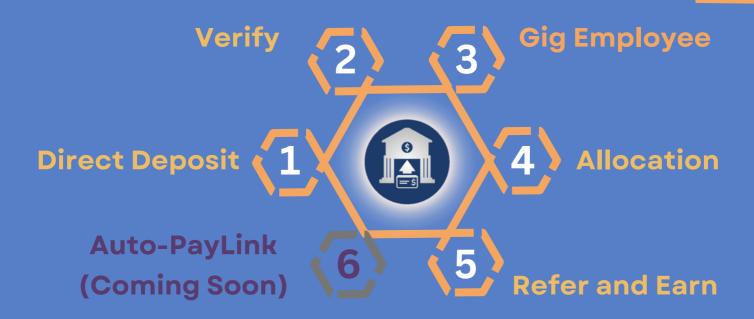

Please scan the QR code to schedule a demo or book a call.

OSSNA's Onboarding App securely connects payroll accounts for Credit Union members to redirect direct deposits in real-time from 10,000+ employers, All major payroll processors, Social Security and 27 State Unemployment Agencies.

OSSNA's Digital Onboarding gets members their paystubs fast, aiding Credit Union underwriters for speedy loan processing and disbursement.

Employees to link multiple paychecks to their

OSSNA's Digital Onboarding enables Gig Employees to link multiple paychecks to their Credit Union account in a single session.

Refer & Earr

OSSNA's Digital Onboarding promotes Credit Union growth through a time-sensitive 'Refer a Friend, Earn a Bonus' feature, fostering prompt member engagement.

Please scan the QR code to schedule a demo or book a call.

## What is AutoPayLink?

OSSNA's Digital Onboarding revolutionizes Financial Institutions and empowers consumers by facilitating PayLink, connecting to merchant accounts, streaming services, and enabling hasslefree updates of recurring bill payment methods.