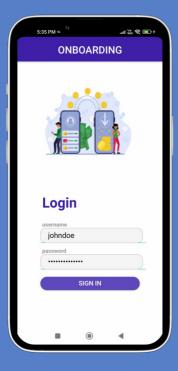

Please scan the QR code to schedule a demo or book a call.

OSSNA's Onboarding App securely connects payroll accounts for Credit Union members to redirect direct deposits in real-time from 10,000+ employers, All major payroll processors, Social Security and 27 State Unemployment Agencies.