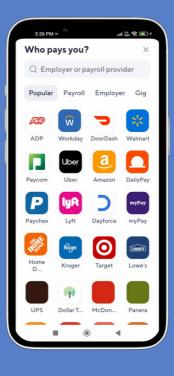

Please scan the QR code to schedule a demo or book a call.

OSSNA's Onboarding App securely connects payroll accounts for Credit Union members to redirect direct deposits in real-time from 10,000+ employers, All major payroll processors, Social Security and 27 State Unemployment Agencies.