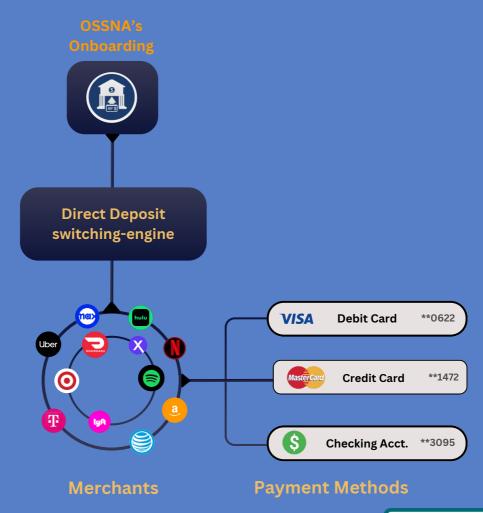

## What is AutoPayLink?

OSSNA's Digital Onboarding revolutionizes Financial Institutions and empowers consumers by facilitating PayLink, connecting to merchant accounts, streaming services, and enabling hasslefree updates of recurring bill payment methods.