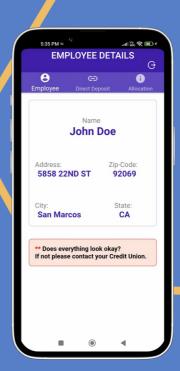

OSSNA's Digital Onboarding gets members their paystubs fast, aiding Credit Union underwriters for speedy loan processing and disbursement.

Employees to link multiple paychecks to their

OSSNA's Digital Onboarding enables Gig Employees to link multiple paychecks to their Credit Union account in a single session.